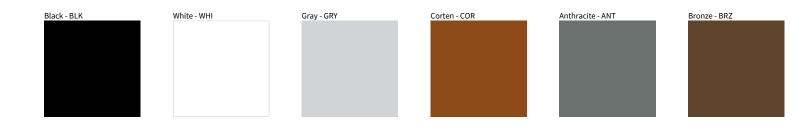

## TETRA SURFACE COLOR FINISH CHART

| PROJECT  |  |
|----------|--|
| ТҮРЕ     |  |
| NOTES    |  |
| QUANTITY |  |
| DATE     |  |

Digital: Not all screens are calibrated the same, and therefore, colors will appear differently between screens.